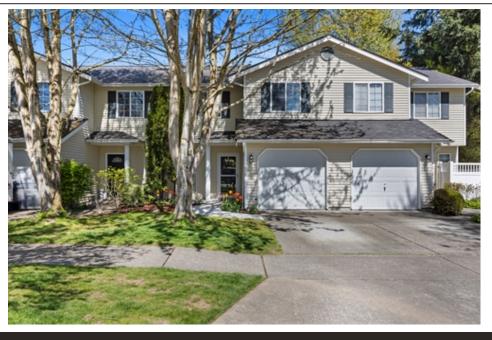

## 16545-169th St SE, Monroe, WA 98272

- » Beds: 3 | Baths: 2 Full, 1 Half
- » MLS #: 2365112
- » Single Family | 1,254 ft<sup>2</sup>
- » Laminate floors in main areas
- » Kitchen with pantry
- » More Info: Home22.IsForSale.com

## \$450,000

Welcome to this bright and inviting townhome nestled in the Arbor Ridge community. The main floor of the home features a cozy living room with gas fireplace, large dining space, functional kitchen with pantry, gas stove and eating bar, and half bath with laundry area. Upstairs, you'll find the primary bedroom, complete with private bath and spacious walk-in closet, along with two additional good-sized bedrooms and second full bath. The home also includes an attached garage and private, fully fenced backyard. Just minutes from parks, trails, schools, shopping, restaurants, hospital, and more, with easy access to Hwy 522 and Hwy 2.